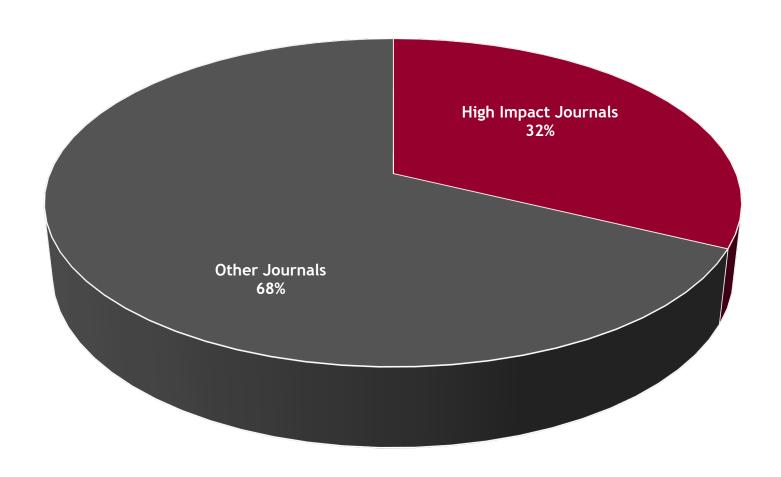

### Recent Major Changes on Website

 Creation of a patient materials table that is filterable by cancer type and patientfriendly study name.

www.nrgoncology.org/Patients/Patient-Study-Search

### Upcoming Major Changes on Website

New templates in development for the NRG Committee pages

### PI Toolkit Items

- Patient Study Brochures
- Patient Study Webpages
- Social media at activation and through study's lifetime
- Study Site Flyers
- Study-specific Newsletters
- Webinars or Protocol Overview Sessions
- Tracking all PI toolkit items centrally in NRG Operations

### Press Releases

- Major NRG publications
- Plenary or Special Session presentations at scientific conferences
- NRG leadership changes
- Major news items

### **NRG** Website

# **NRG Patient Engagement Effort**

- Activated Patient Study Webpages:
  - NRG-BR007, NRG-BR008, NRG-BN003, NRG-BN009, NRG-BN011, NRG-BN012, NRG-CC005, NRG-CC008, NRG-CC009, NRG-GI004, NRG-GI005, NRG-GI006, NRG-GI008, NRG-GU008, NRG-GU009, NRG-GU010, NRG-GU011, NRG-GU012, NRG-HN001, NRG-HN005, NRG-HN009, NRG-HN010, NRG-LU006, NRG-LU007, NRG-LU008, EAY191-N2 and EAY191-N4 (ComboMATCH)

### **TOTAL WEBPAGES FOR ACTIVE STUDIES: 27**

- Upcoming Webpages for Activation:
  - NRG-BR009, NRG-GU013, NRG-BN005, NRG-GI003