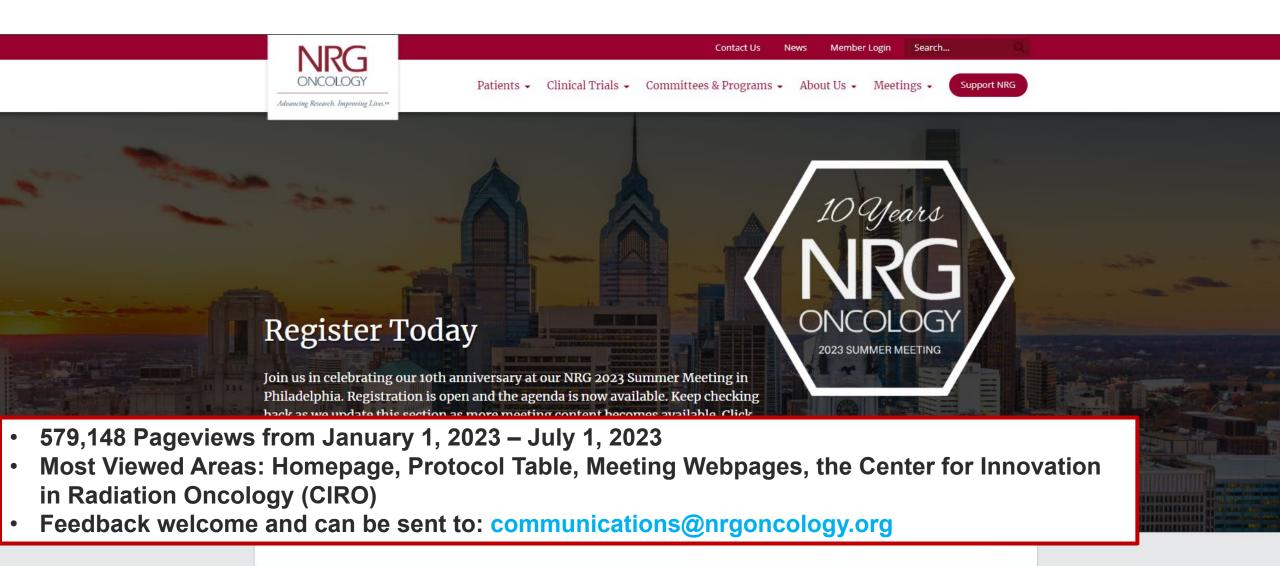

# Pubs in High impact journals Jan 2014-Jun 2023

| Journal Published and e-Pub | Impact Factor        | Total Jan-Jun 2023 |
|-----------------------------|----------------------|--------------------|
| Lancet                      | <mark>202.731</mark> | 13                 |
| NEJM                        | 176.082              | 18                 |
| JAMA                        | 157.375              | 3                  |
| JCO                         | 50.717               | 123                |
| Lancet Oncology             | 51.100               | 17                 |
| Annals of Oncology          | 50.500               | 6                  |
| JAMA Oncology               | 33.012               | 37                 |
| European Urology            | 24.344               | 6                  |
| JNCI                        | 11.816               | 31                 |
| Total                       |                      | 254                |

# Publications in High impact journals Jan 1, 2014-June 30, 2023

https://www.nrgoncology.org/Clinical-Trials/Publications